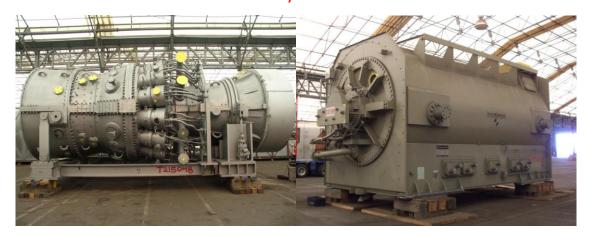

## Two (2) Unused GE 7FA Gas Turbine Packages

\*\*\*\*\* Available Immediately for Purchase or Lease \*\*\*\*\*

- OEM Packaged, never installed, delivered to storage Oct, 2004
- Model 7241 Nominal: 171MW Output, LHV Heat Rate of 9360 BTU/kWh
- Model 7FH2 Generators with Hydrogen Cooling
- 2420 Degree Firing Temp
- OEM TA Service Credit Available
- Maintained and preserved per OEM guidelines in USA
- Turbine Modules have dehumidifiers installed
- Generator internal heaters energized
- Natural Gas Dry Low NOx Combustion System with Inlet Heating
- PEECC with SpeedTronic Mark VI Control System
- Inlet System
- Lubricating and Hydraulic Systems
- Generator Excitation System
- Generator Controls and Electric Auxiliaries
- Transformers
- Starting System
- Fuel Skid (NG)
- Fire Protection System