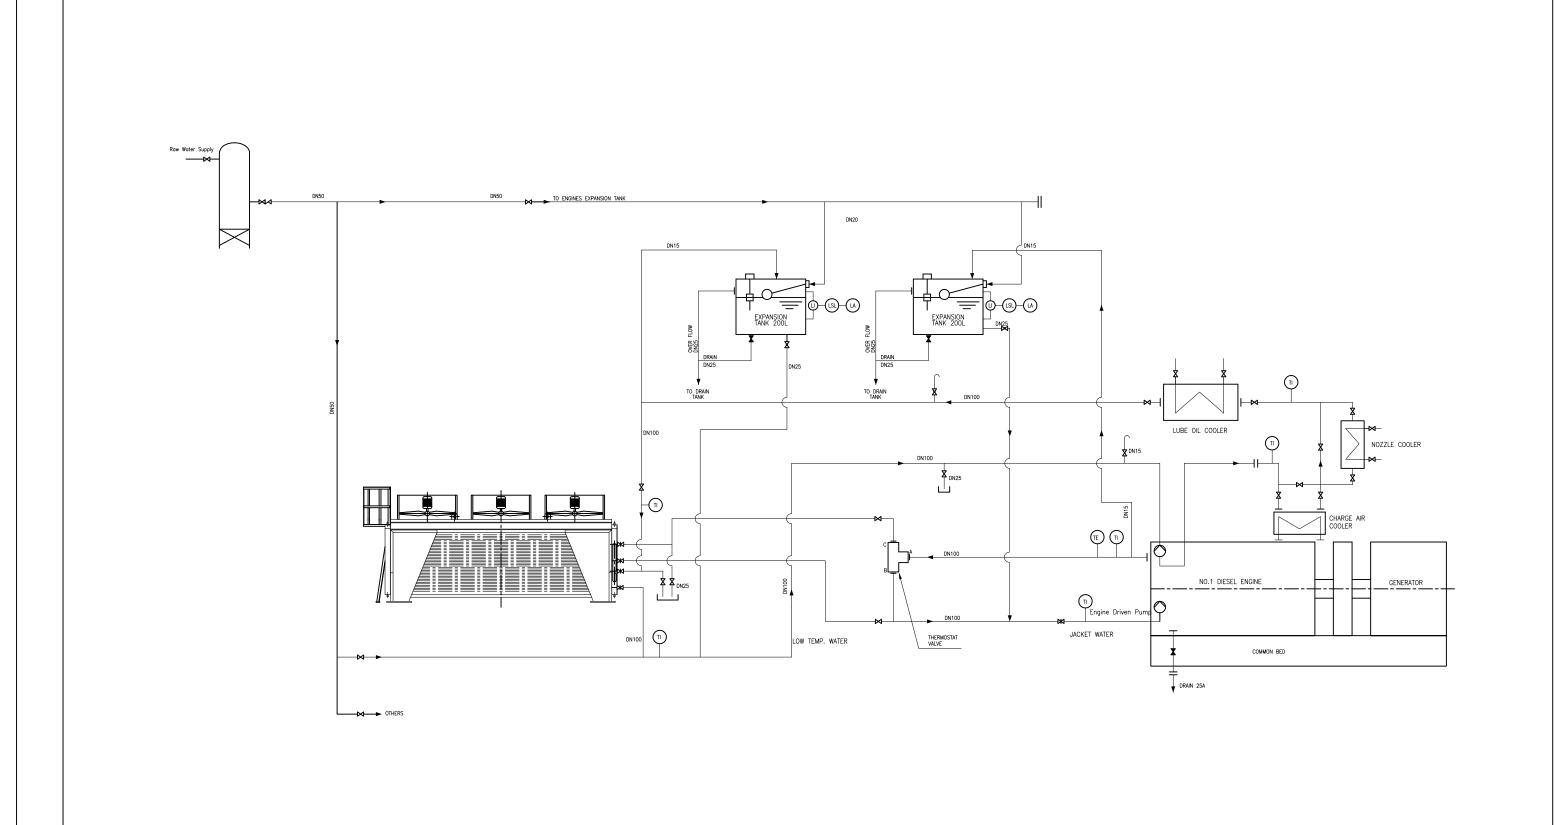

|                       |  |    | Cooling Water Syster |      |                |  |  |  |                | em of                                 | 3MW | Leda Greenpower(Beijing)<br>Trading & Engineering Co. Ltd |             |      |        |       |                      |
|-----------------------|--|----|----------------------|------|----------------|--|--|--|----------------|---------------------------------------|-----|-----------------------------------------------------------|-------------|------|--------|-------|----------------------|
| SIGN Q'ty<br>Designer |  |    |                      |      | ANGE UNDERSIGN |  |  |  |                | DRAWING SIGN VERSION NO. WEIGHT SCALE |     |                                                           |             |      |        |       | Cooling Water System |
| CHK'D                 |  | _  |                      |      |                |  |  |  | . Drawing Sign |                                       |     | IGN                                                       | VERSION NO. |      | WEIGHT | SCALE | , ,                  |
|                       |  |    |                      |      | NORMALIZATION  |  |  |  | S              | ıl                                    | ıl  |                                                           | 00/2013     |      |        |       |                      |
| APPR                  |  | PR |                      |      |                |  |  |  | <u> </u>       |                                       |     | 00/201                                                    |             |      |        |       |                      |
| APPR                  |  | PR |                      | DATE |                |  |  |  | Ī              | TOTAL                                 |     | PAGE THE                                                  |             | PAGE |        |       |                      |